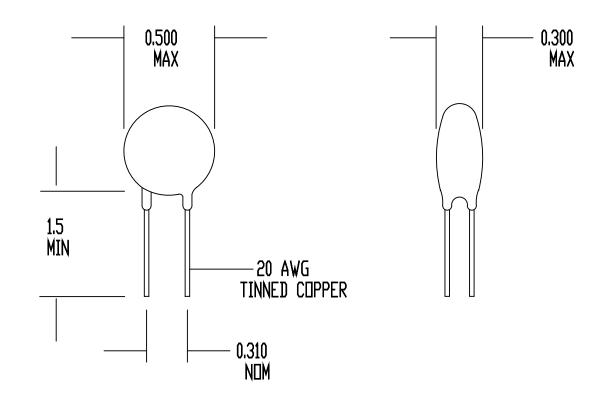

| REV | DATE     | ECO# |
|-----|----------|------|
| Α   | 03/31/95 | 1342 |
|     |          |      |

DRAWING NOT TO SCALE ALL DIMENSIONS IN INCHES

## SPECIFICATIONS:

RESISTANCE AT 25 DEG C = 20 DHMS +/- 15% MAX CONTINUOUS CURRENT (Imax) = 1.75 AMPS RESISTANCE AT Imax = 0.60 DHMS NOMINAL MAX VOLTAGE RATING = 265 VAC (RMS) MAX SURGE RATING = 31 JOULES ENCAPSULATION = SILICONE RESIN MARKING = DPTIONAL LEADS = RODAN P/N STL-209-14