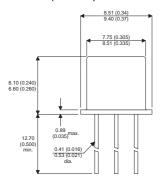

BFY56

Dimensions in mm (inches).





## TO39 (TO205AD) PINOUTS

1 - Emitter

2 - Base

3 - Collector

## Bipolar NPN Device in a Hermetically sealed TO39 Metal Package.

## **Bipolar NPN Device.**

$$V_{ceo} = 45V$$

$$I_c = 1A$$

All Semelab hermetically sealed products can be processed in accordance with the requirements of BS, CECC and JAN, JANTX, JANTXV and JANS specifications

| Parameter                 | Test Conditions              | Min. | Тур. | Max. | Units |
|---------------------------|------------------------------|------|------|------|-------|
| V <sub>CEO</sub> *        |                              |      |      | 45   | V     |
| I <sub>C(CONT)</sub>      |                              |      |      | 1    | Α     |
| h <sub>FE</sub>           | @ 10/0.15 $(V_{CE} / I_{C})$ | 30   |      | 150  | -