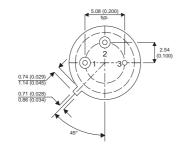

BFY56

Dimensions in mm (inches).





## TO39 (TO205AD) PINOUTS

1 - Emitter

2 - Base

3 - Collector

## Bipolar NPN Device in a Hermetically sealed TO39 Metal Package.

## **Bipolar NPN Device.**

$$V_{ceo} = 45V$$

$$I_c = 1A$$

All Semelab hermetically sealed products can be processed in accordance with the requirements of BS, CECC and JAN, JANTX, JANTXV and JANS specifications

| Parameter                 | Test Conditions              | Min. | Тур. | Max. | Units |
|---------------------------|------------------------------|------|------|------|-------|
| V <sub>CEO</sub> *        |                              |      |      | 45   | V     |
| I <sub>C(CONT)</sub>      |                              |      |      | 1    | Α     |
| h <sub>FE</sub>           | @ 10/0.15 $(V_{CE} / I_{C})$ | 30   |      | 150  | -     |