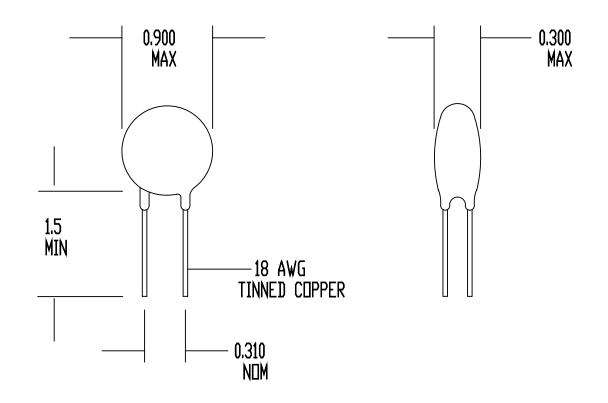

| REV | DATE     | ECO# |
|-----|----------|------|
| Α   | 03/31/95 | 1342 |
|     |          |      |

DRAWING NOT TO SCALE ALL DIMENSIONS IN INCHES

RESISTANCE AT 25 DEG C = 2.5 DHMS +/- 15% MAX CONTINUOUS CURRENT (Imax) = 10 AMPS RESISTANCE AT Imax = 0.04 DHMS NOMINAL MAX VOLTAGE RATING = 265 VAC (RMS) MAX SURGE RATING = 87 JOULES

ENCAPSULATION = SILICONE RESIN

SPECIFICATIONS:

MARKING = OPTIONAL

LEADS = RODAN P/N STL-209-18

| DRAWN BY D. NGUYEN           | <u>AMETHERM</u>                      |
|------------------------------|--------------------------------------|
| DATE 09/25/90 DRIG. F. TISED | Circuit Protection Thermistors       |
| REV A APP                    | SURGE-GARD<br>INRUSH CURRENT LIMITER |
| SHEET 1 OF 1                 | SG150                                |