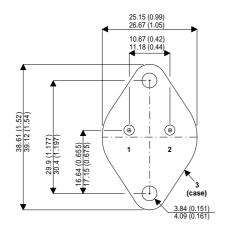

## TO3 (TO204AA) PINOUTS

1 – Base

2 – Emitter

Case - Collector

| Parameter                 | Test Conditions           | Min. | Тур. | Max. | Units |
|---------------------------|---------------------------|------|------|------|-------|
| V <sub>CEO</sub> *        |                           |      |      | 125  | V     |
| I <sub>C(CONT)</sub>      |                           |      |      | 20   | Α     |
| h <sub>FE</sub>           | @ $4/10 (V_{CE} / I_{C})$ | 15   |      | 45   | -     |
| f <sub>t</sub>            |                           |      | 8M   |      | Hz    |
| P <sub>D</sub>            |                           |      |      | 120  | W     |
| * Maximum Working Voltage |                           |      |      |      |       |