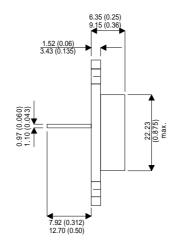

BUX40

Dimensions in mm (inches).

## Bipolar NPN Device in a Hermetically sealed TO3 Metal Package.