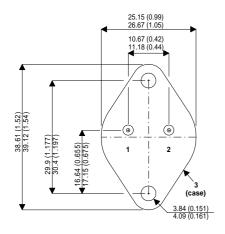

**BUW76** 

Dimensions in mm (inches).

## Bipolar NPN Device in a Hermetically sealed TO3 Metal Package.

## TO3 (TO204AA) PINOUTS

1 – Base 2 – Emitter Case - Collector

| Parameter                 | Test Conditions            | Min. | Тур. | Max. | Units |
|---------------------------|----------------------------|------|------|------|-------|
| V <sub>CEO</sub> *        |                            |      |      | 350  | V     |
| I <sub>C(CONT)</sub>      |                            |      |      | 12   | Α     |
| h <sub>FE</sub>           | @ 1.5/5 $(V_{CE} / I_{C})$ | 8    |      |      | -     |
| f <sub>t</sub>            |                            |      | 10M  |      | Hz    |
| P <sub>D</sub>            |                            |      |      | 120  | W     |
| * Maximum Working Voltage |                            |      |      |      |       |