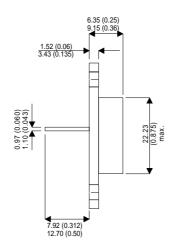

**BUW76** 

Dimensions in mm (inches).

## Bipolar NPN Device in a Hermetically sealed TO3 Metal Package.

## TO3 (TO204AA) PINOUTS

1 – Base 2 – Emitter Case - Collector

| Parameter                 | Test Conditions            | Min. | Тур. | Max. | Units |
|---------------------------|----------------------------|------|------|------|-------|
| V <sub>CEO</sub> *        |                            |      |      | 350  | V     |
| I <sub>C(CONT)</sub>      |                            |      |      | 12   | Α     |
| h <sub>FE</sub>           | @ 1.5/5 $(V_{CE} / I_{C})$ | 8    |      |      | -     |
| f <sub>t</sub>            |                            |      | 10M  |      | Hz    |
| P <sub>D</sub>            |                            |      |      | 120  | W     |
| * Maximum Working Voltage |                            |      |      |      |       |