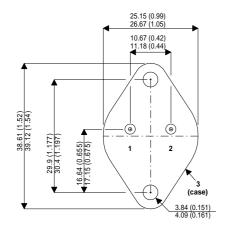

Dimensions in mm (inches).

## Bipolar NPN Device in a Hermetically sealed TO3 Metal Package.

## TO3 (TO204AA) PINOUTS

1 – Base 2 – Emitter Case - Collector

| Parameter                 | Test Conditions        | Min. | Тур. | Max. | Units |
|---------------------------|------------------------|------|------|------|-------|
| V <sub>CEO</sub> *        |                        |      |      | 400  | V     |
| I <sub>C(CONT)</sub>      |                        |      |      | 8    | Α     |
| h <sub>FE</sub>           | $@ 3/5 (V_{CE}/I_{C})$ | 7    |      | 35   | -     |
| f <sub>t</sub>            |                        |      | 6M   |      | Hz    |
| P <sub>D</sub>            |                        |      |      | 125  | W     |
| * Maximum Working Voltage |                        |      |      |      |       |