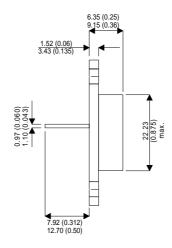

Dimensions in mm (inches).

## Bipolar NPN Device in a Hermetically sealed TO3 Metal Package.

## TO3 (TO204AA) PINOUTS

1 – Base 2 – Emitter Case - Collector

| Parameter                 | Test Conditions        | Min. | Тур. | Max. | Units |
|---------------------------|------------------------|------|------|------|-------|
| V <sub>CEO</sub> *        |                        |      |      | 400  | V     |
| I <sub>C(CONT)</sub>      |                        |      |      | 8    | Α     |
| h <sub>FE</sub>           | $@ 3/5 (V_{CE}/I_{C})$ | 7    |      | 35   | -     |
| f <sub>t</sub>            |                        |      | 6M   |      | Hz    |
| P <sub>D</sub>            |                        |      |      | 125  | W     |
| * Maximum Working Voltage |                        |      |      |      |       |