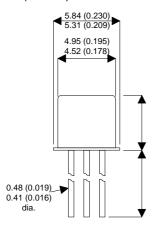

Dimensions in mm (inches).





## TO18 (TO206AA) PINOUTS

1 – Emitter 2 – Base 3 – Collector

## Bipolar NPN Device in a Hermetically sealed TO18 Metal Package.

**Bipolar NPN Device.** 

$$V_{CEO} = 30V$$

$$I_{c} = 0.1A$$

All Semelab hermetically sealed products can be processed in accordance with the requirements of BS, CECC and JAN, JANTX, JANTXV and JANS specifications

| Parameter                 | Test Conditions           | Min. | Тур. | Max. | Units |
|---------------------------|---------------------------|------|------|------|-------|
| V <sub>CEO</sub> *        |                           |      |      | 30   | V     |
| I <sub>C(CONT)</sub>      |                           |      |      | 0.1  | Α     |
| h <sub>FE</sub>           | @ 5/1m ( $V_{CE}/I_{C}$ ) | 50   |      |      | -     |
| f <sub>t</s