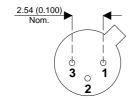

Dimensions in mm (inches).





## TO18 (TO206AA) PINOUTS

1 – Emitter 2 – Base 3 – Collector

## Bipolar NPN Device in a Hermetically sealed TO18 Metal Package.

**Bipolar NPN Device.** 

$$V_{CEO} = 30V$$

$$I_{c} = 0.1A$$

All Semelab hermetically sealed products can be processed in accordance with the requirements of BS, CECC and JAN, JANTX, JANTXV and JANS specifications

| Parameter                 | Test Conditions           | Min. | Тур. | Max. | Units |
|---------------------------|---------------------------|------|------|------|-------|
| V <sub>CEO</sub> *        |                           |      |      | 30   | V     |
| I <sub>C(CONT)</sub>      |                           |      |      | 0.1  | Α     |
| h <sub>FE</sub>           | @ 5/1m ( $V_{CE}/I_{C}$ ) | 50   |      |      | -     |
| f <sub>t</sub